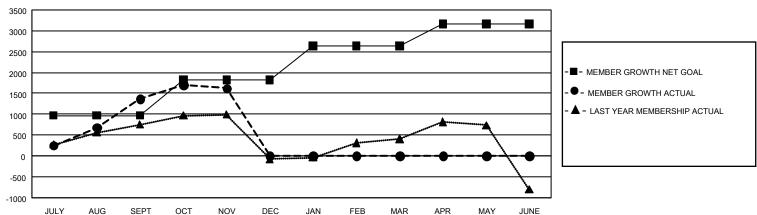

### GOALS AND ACTUAL MEMBERS CUMULATIVE

| DROPPED CLUBS: 14              |       | 546 CLUBS OF 1,186 ADDED 1 OR<br>MORE NEW MEMBERS | GENDER DISTRIBUTION  MALE 20,740 (56.80%) |                 |       |
|--------------------------------|-------|---------------------------------------------------|-------------------------------------------|-----------------|-------|
| DROPPED MEMBERS                |       |                                                   | FEMALE                                    | 15,776 (43.20%) |       |
| DECEASED                       | 37    | CLICK HERE FOR CUMULATIVE                         | TOTAL FAMILY UNIT MEMBERS                 |                 | 7,573 |
| CLUB CANCELLED 129 OTHER 1,321 |       | MEMBERSHIP DATA                                   |                                           |                 | 4,544 |
|                                |       |                                                   | FAMILY MEMBERS PAYING HALF                |                 |       |
| TOTAL                          | 1,487 |                                                   | 5023                                      |                 |       |

### REPORT DOES NOT INCLUDE CLUBS IN UNDISTRICTED AREAS.

| Clubs         |               |             |               | Members               |                       |                         |                                                    |  |
|---------------|---------------|-------------|---------------|-----------------------|-----------------------|-------------------------|----------------------------------------------------|--|
|               | RESULTS FOR   | R 2019-2020 |               | RESULTS FOR 2019-2020 |                       |                         |                                                    |  |
| QUARTER       | NEW CLUB GOAL | NEW CLUBS   | DROPPED CLUBS | QUARTER MEMB          | ER GROWTH NET<br>GOAL | MEMBER GROWTH<br>ACTUAL | DROPPED<br>MEMBERS ACTUAL<br>(including transfers) |  |
| JULY/AUG/SEPT | 57            | 25          | 13            | JULY/AUG/SEPT         | 2,895                 | 2,488                   | 959                                                |  |
| OCT/NOV/DEC   | 66            | 4           | 1             | OCT/NOV/DEC           | 2,580                 | 844                     | 536                                                |  |
| JAN/FEB/MAR   | 54            | 0           | 0             | JAN/FEB/MAR           | 2,445                 | 0                       | 0                                                  |  |
| APR/MAY/JUNE  | 36            | 0           | 0             | APR/MAY/JUNE          | 1,575                 | 0                       | 0                                                  |  |