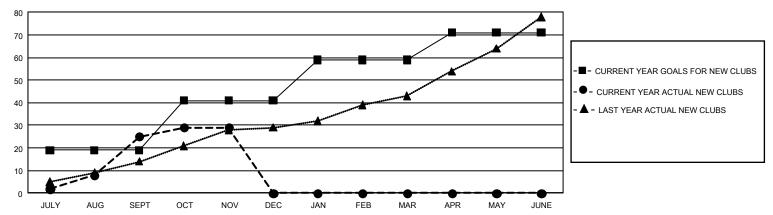

#### GOALS AND ACTUAL NEW CLUBS CUMULATIVE

### REPORT DOES NOT INCLUDE CLUBS IN UNDISTRICTED AREAS.

| Clubs         |               |             |               | Members               |                       |                         |                                                    |  |
|---------------|---------------|-------------|---------------|-----------------------|-----------------------|-------------------------|----------------------------------------------------|--|
|               | RESULTS FOR   | R 2019-2020 |               | RESULTS FOR 2019-2020 |                       |                         |                                                    |  |
| QUARTER       | NEW CLUB GOAL | NEW CLUBS   | DROPPED CLUBS | QUARTER MEMB          | ER GROWTH NET<br>GOAL | MEMBER GROWTH<br>ACTUAL | DROPPED<br>MEMBERS ACTUAL<br>(including transfers) |  |
| JULY/AUG/SEPT | 57            | 25          | 13            | JULY/AUG/SEPT         | 2,895                 | 2,488                   | 959                                                |  |
| OCT/NOV/DEC   | 66            | 4           | 1             | OCT/NOV/DEC           | 2,580                 | 844                     | 536                                                |  |
| JAN/FEB/MAR   | 54            | 0           | 0             | JAN/FEB/MAR           | 2,445                 | 0                       | 0                                                  |  |
| APR/MAY/JUNE  | 36            | 0           | 0             | APR/MAY/JUNE          | 1,575                 | 0                       | 0                                                  |  |